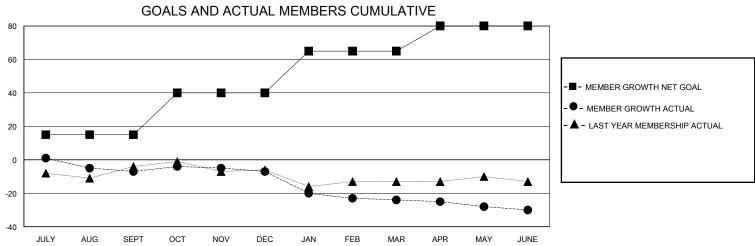

## District 8 N

Results as of: 6/30/2020

| GMT:            |               | GMT CA      |               |                               |                       |                         |                                                    |  |  |
|-----------------|---------------|-------------|---------------|-------------------------------|-----------------------|-------------------------|----------------------------------------------------|--|--|
|                 | Club          | os          |               | Members RESULTS FOR 2019-2020 |                       |                         |                                                    |  |  |
|                 | RESULTS FOR   | R 2019-2020 |               |                               |                       |                         |                                                    |  |  |
| QUARTER         | NEW CLUB GOAL | NEW CLUBS   | DROPPED CLUBS | QUARTER MEMB                  | ER GROWTH NET<br>GOAL | MEMBER GROWTH<br>ACTUAL | DROPPED<br>MEMBERS ACTUAL<br>(including transfers) |  |  |
| JULY/AUG/SEPT   | 0             | 0           | 0             | JULY/AUG/SEPT                 | 15                    | 13                      | 19                                                 |  |  |
| OCT/NOV/DEC     | 0             | 0           | 0             | OCT/NOV/DEC                   | 25                    | 9                       | 9                                                  |  |  |
| JAN/FEB/MAR     | 1             | 0           | 0             | JAN/FEB/MAR                   | 25                    | 14                      | 29                                                 |  |  |
| ADD/MAV/ II INE | 0             | 0           | 0             | ADD/MAY/ILINE                 | 15                    | 3                       | 9                                                  |  |  |